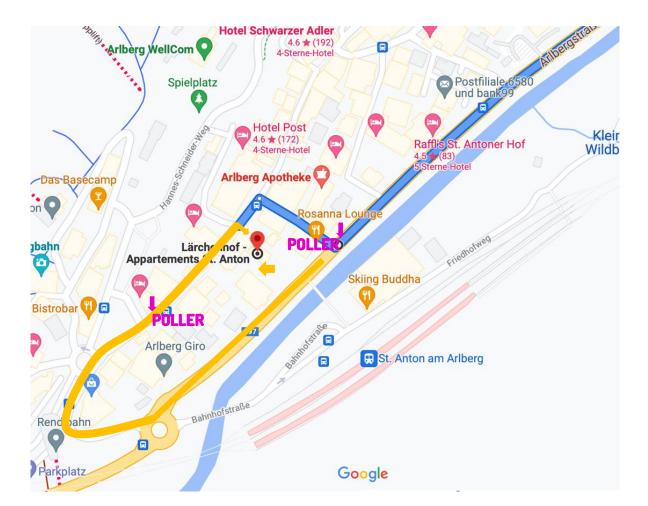

## Yellow - Route 1

## Blue - Alternative Route 2

You can either use the yellow marked route 1, or the alternative route marked blue. Please be aware, that before entering the pedestrian zone you must open the road block "poller" (written in Pink on the map below). The poller can be opened by stopping your car approx. 1 meter in front of the road block, exit the car and find a grey box on the right-hand side. On the backside of the box, you can press the button for the road block to free the way. Drive along the pedestrian zone until you see a sports shop called "Napapiri" – between Napapiri and the cash machine there is the entrance to our Lärchenhof back yard. You can park here for the duration of unloading your car – we can discuss further options for parking at the reception during check-in.

We are looking forward to welcome you with us and wish you a safe journey to St. Anton. Christiane und Martina